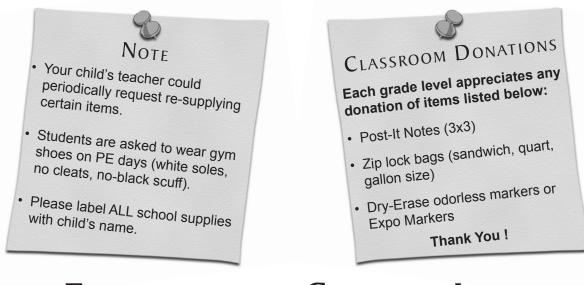

# ELEMENTARY SUPPLY LIST 2012-13

| EARLY CHILDHOOD - SPECIAL EDUCATION                                                                                         | KINDERGARTEN                                                                                                                |
|-----------------------------------------------------------------------------------------------------------------------------|-----------------------------------------------------------------------------------------------------------------------------|
| □ 1 box tissues, 250 count                                                                                                  | □ 1 box 500 count tissues                                                                                                   |
| □ 2 glue sticks                                                                                                             | □ 24 regular size #2 pencils w/ erasers                                                                                     |
| <ul> <li>1 bottle of school glue, 8 oz., white only</li> <li>1 box regular size crayons, 8 basic colors</li> </ul>          | □ 4 glue sticks<br>□ 1 bottle school glue, 4 oz., white only                                                                |
| □ 1 set of thick tip markers, 8 basic colors, water base,                                                                   | □ 2 yellow highlighters                                                                                                     |
| odorless, non-fluorescent                                                                                                   | □ 1 box regular size crayons, 12-24 color set                                                                               |
| 1 box large/medium zip lock bags                                                                                            | 1 pkg. odorless dry erase markers                                                                                           |
| 1 container bleach-free disinfectant wipes                                                                                  | □ 1 set of thick tip markers, 8 basic colors, water base,                                                                   |
| □ 1 box diaper wipes or similar product                                                                                     | odorless, non-fluorescent                                                                                                   |
| <ul> <li>1 bottle hand sanitizer</li> <li>1 complete change of clothes (socks, shirts, pants, underwear)</li> </ul>         | <ul> <li>2 pocket folders w/2 storage areas, various colors</li> <li>1 box sandwich sized zip-lock bags</li> </ul>          |
| □ 1 back pack (medium size, no rollers)                                                                                     | □ 1 box guart or gallon sized zip-lock bags                                                                                 |
|                                                                                                                             | 1 container bleach-free disinfectant wipes                                                                                  |
|                                                                                                                             | □ 1 bottle hand sanitizer                                                                                                   |
|                                                                                                                             | The following items are needed and can be reused:<br>☐ 1 old adult short-sleeved shirt for painting                         |
|                                                                                                                             | □ 1 back pack for carrying books and materials                                                                              |
|                                                                                                                             | □ 1 school box                                                                                                              |
|                                                                                                                             | Note: scissors and watercolor paints will be available at school.                                                           |
| <u>GRADE 1</u>                                                                                                              | GRADE 2                                                                                                                     |
| □ 1 box tissues, 500 count or 2 boxes, 250 count                                                                            | □ 1 box tissues, 500 count or 2 boxes, 250 count                                                                            |
| 24 regular size #2 pencils w/erasers                                                                                        | 24 regular size #2 pencils w/erasers                                                                                        |
| □ 6 glue sticks                                                                                                             | □ 6 glue sticks                                                                                                             |
| □ 1 bottle of school glue, 8 oz., white only                                                                                | □ 1 bottle of school glue, 8 oz., white only                                                                                |
| <ul> <li>1 yellow highlighter</li> <li>2 pkgs. odorless dry erase markers</li> </ul>                                        | <ul> <li>2 yellow highlighters</li> <li>2 pkgs. odorless dry erase markers</li> </ul>                                       |
| □ 2 spiral notebooks, wide-ruled, 80 sheets                                                                                 | □ 2 spiral notebooks, wide-ruled, 80 sheets                                                                                 |
| 2 pocket folders with 2 storage areas, various colors                                                                       | 4 pocket folders with 2 storage areas, various solid colors                                                                 |
| □ 1 rubber eraser                                                                                                           | □ 1 rubber eraser                                                                                                           |
| <ul> <li>1 container bleach-free disinfectant wipes</li> <li>1 bottle hand sanitizer</li> </ul>                             | <ul> <li>1 container bleach-free disinfectant wipes</li> <li>1 bottle hand sanitizer</li> </ul>                             |
| The following items are needed and can be reused:                                                                           | The following items are needed and can be reused:                                                                           |
| 1 box regular size crayons, 24 set                                                                                          | 1 box regular size crayons, 24 to 48 set                                                                                    |
| □ 1 ruler, 12-inch (standard and metric)                                                                                    | □ 1 ruler, 12-inch (standard and metric)                                                                                    |
| 1 set of thick tip markers, 8 basic colors, waterbase,<br>odorless, non-fluorescent                                         | 1 set of thick tip markers, 8 basic colors, waterbase,<br>odorless, non-fluorescent                                         |
| □ 1 back pack for carrying books and materials                                                                              | □ 1 back pack for carrying books and materials                                                                              |
| □ 1 school box                                                                                                              | □ 1 school box                                                                                                              |
| □ 1 pair blunt-end scissors                                                                                                 | □ 1 pair blunt-end scissors                                                                                                 |
| Bring white sock for white-board eraser                                                                                     | Bring white sock for white-board eraser                                                                                     |
| <u>GRADE 3</u>                                                                                                              | GRADE 4-5                                                                                                                   |
| □ 2 boxes tissues, 500 count or 4 boxes, 250 count                                                                          | □ 2 boxes tissues, 500 count or 4 boxes, 250 count.                                                                         |
| □ 24 regular size #2 pencils w/erasers                                                                                      | □ 12 regular size #2 pencils w/erasers                                                                                      |
| □ 3 glue sticks                                                                                                             | □ 3 glue sticks                                                                                                             |
| <ul> <li>1 bottle school glue, 8 oz., white only</li> <li>2 highlighters (1 yellow &amp; 1 of a different color)</li> </ul> | <ul> <li>1 bottle school glue, 8 oz., white only</li> <li>2 highlighters (1 yellow &amp; 1 of a different color)</li> </ul> |
| □ 2 pkgs. odorless dry erase markers                                                                                        | □ 1 set of markers water base, odorless, non-fluorescent                                                                    |
| 2 spiral notebooks, wide-ruled, 80 sheets                                                                                   | 2 pkg. odorless dry erase markers                                                                                           |
| □ 1 pkg. wide-lined notebook paper, 100 sheets, w/redline margin                                                            | □ 4 spiral notebooks, wide-ruled, 80 sheets                                                                                 |
| □ 1 three-ring 1" binder for the classroom                                                                                  | □ 2 pkgs. wide-lined notebook paper, 100 sheets,                                                                            |
| (please do not purchase Trapper Keeper type)<br>□ 5 pocket folders with 2 storage areas, various solid colors               | w/redline left margin<br>□ 5 pocket folders with prongs and 2 storage areas,                                                |
| □ 1 container bleach-free disinfectant wipes                                                                                | various solid colors                                                                                                        |
| □ 1 bottle hand sanitizer                                                                                                   | □ 3 ball point pens; black, red, and blue                                                                                   |
| The following items are needed and can be reused:                                                                           | □ 1 container bleach-free disinfectant wipes                                                                                |
| <ul> <li>1 box regular size crayons, 24 to 48 set</li> <li>1 ruler, 12-inch (standard and metric)</li> </ul>                | 1 bottle hand sanitizer <u>The following items are needed and can be reused:</u>                                            |
| □ 1 set of thick tip markers, 8 basic colors, water base,                                                                   | □ 1 box regular size crayons, 24 to 48 set                                                                                  |
| odorless, non-fluorescent                                                                                                   |                                                                                                                             |
|                                                                                                                             | 1 ruler, 12-inch (standard and metric)                                                                                      |
| □ 1 back pack for carrying books and materials                                                                              | 1 back pack for carrying books and materials                                                                                |
| <ul> <li>1 back pack for carrying books and materials</li> <li>1 school box</li> </ul>                                      | <ul> <li>1 back pack for carrying books and materials</li> <li>1 school box</li> </ul>                                      |
| <ul> <li>1 back pack for carrying books and materials</li> <li>1 school box</li> <li>1 pair blunt-end scissors</li> </ul>   | <ul> <li>1 back pack for carrying books and materials</li> <li>1 school box</li> <li>1 set of colored pencils</li> </ul>    |
| <ul> <li>1 back pack for carrying books and materials</li> <li>1 school box</li> </ul>                                      | <ul> <li>1 back pack for carrying books and materials</li> <li>1 school box</li> </ul>                                      |