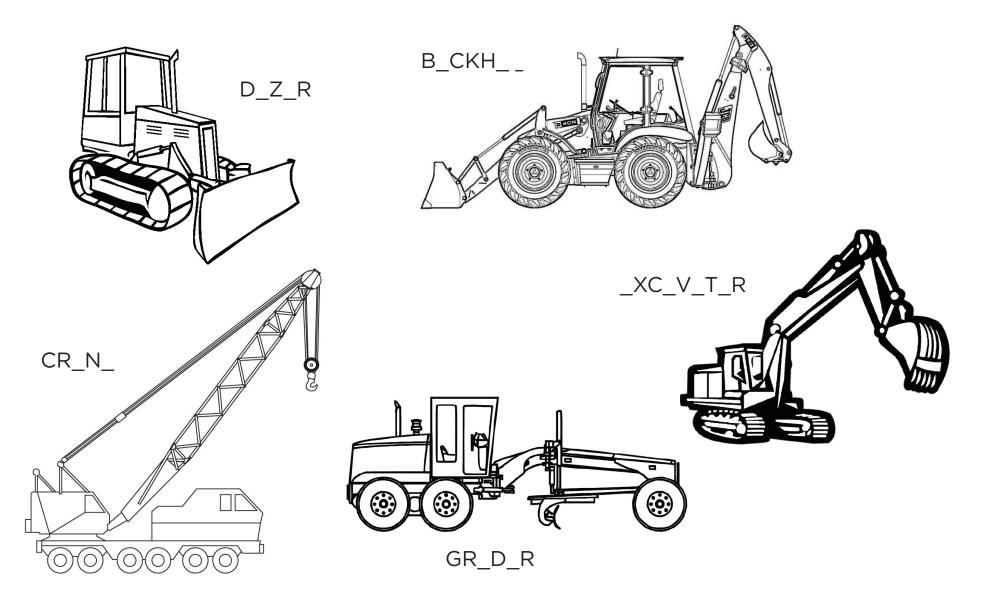

#### Fill in the vowels to name equipment.

Connect the Dots

Draw a line from each safety gear item to the correct place on the construction worker. Let's keep him safe.