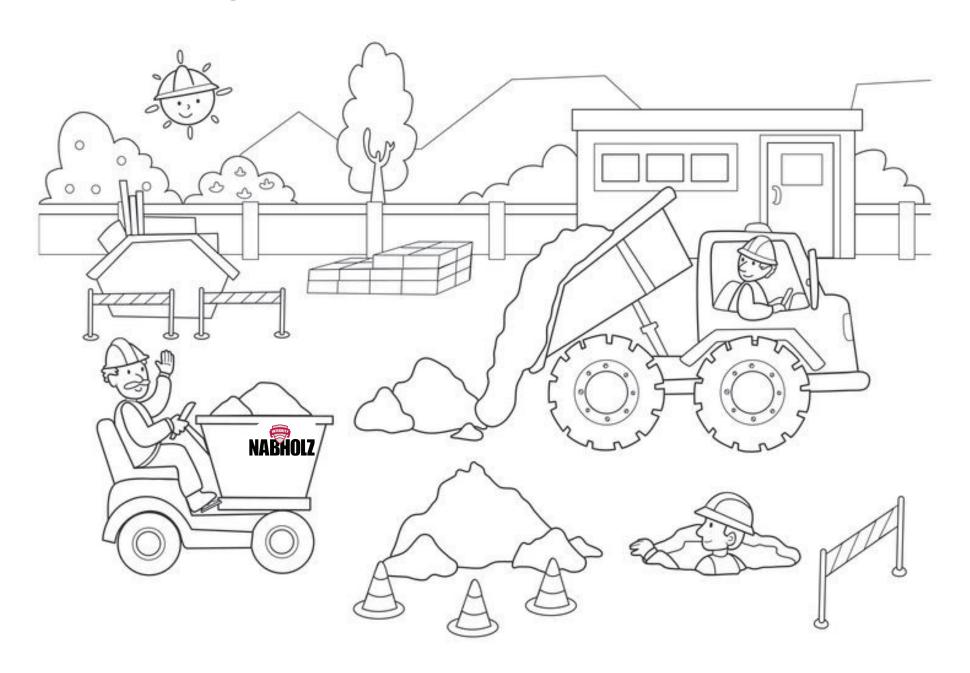

## Can you find...

Gloves

Hard hat

Screw driver

Saw

Paint bucket

Measuring tape

Safety glasses

Shovel

Paint roller

Hammer

Wrench

Paint brush

Nails

Screw