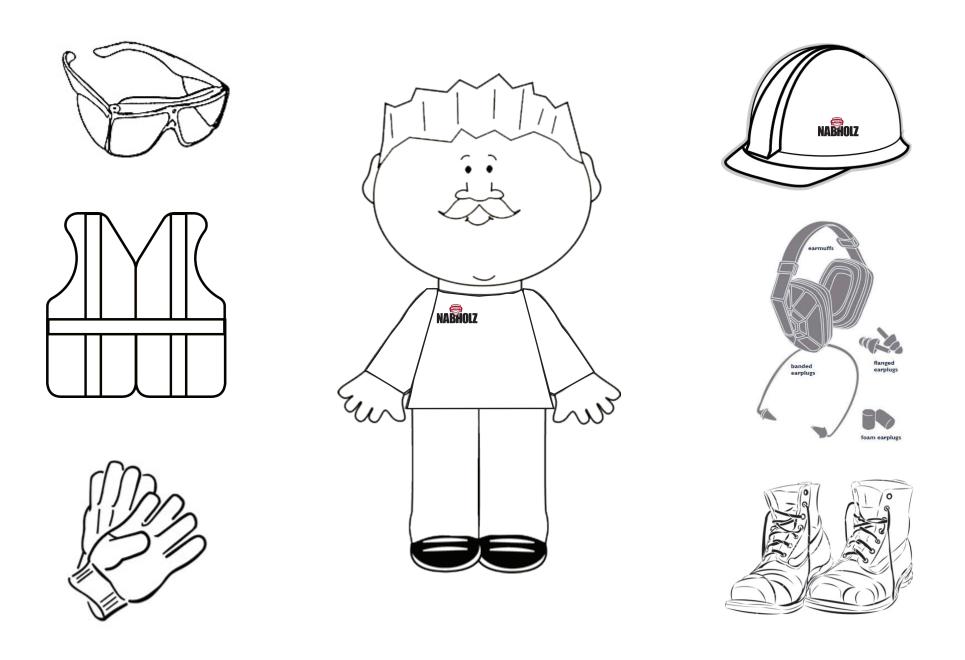

#### Fill in the vowels to name equipment.

Connect the Dots

Draw a line from each safety gear item to the correct place on the construction worker. Let's keep him safe.