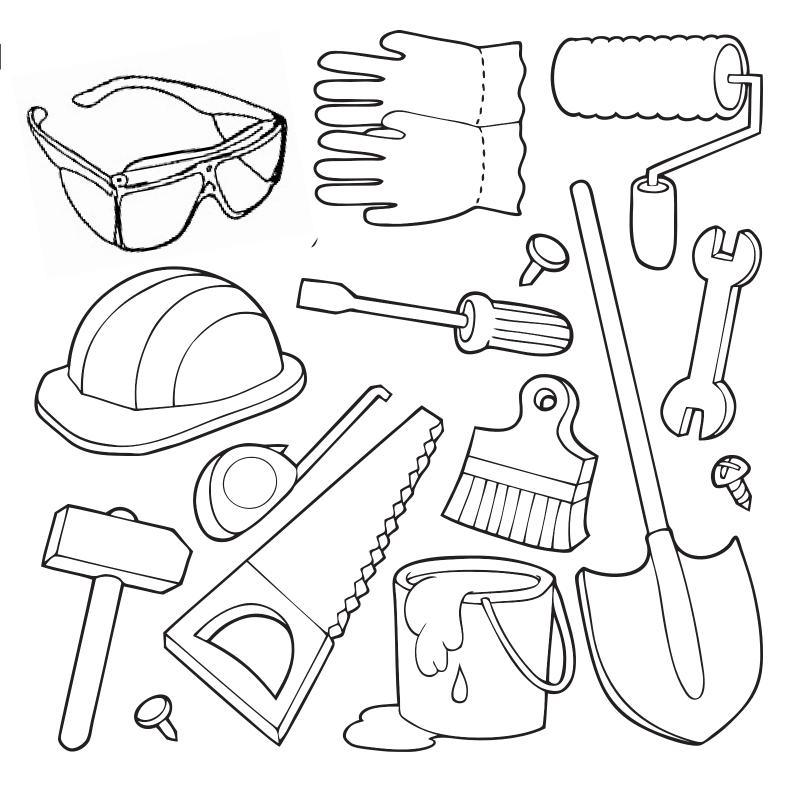

#### Fill in the vowels to name equipment.

Connect the Dots

Draw a line from each safety gear item to the correct place on the construction worker. Let's keep him safe.

## Can you find...

Gloves

Hard hat

Screw driver

Saw

Paint bucket

Measuring tape

Safety glasses

Shovel

Paint roller

Hammer

Wrench

Paint brush

Nails

Screw