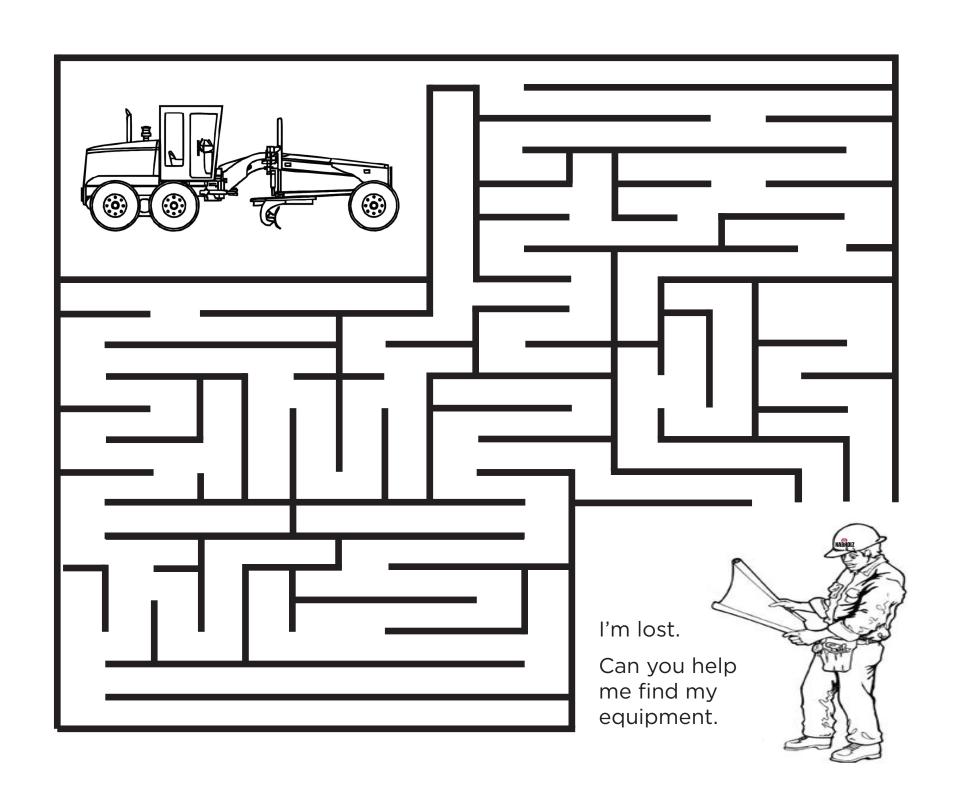

### SAFETY RIPORTI

Your new multi-purpose building will be a fun and fantastic place to learn and gather. But you can't come in until it is finished!

Remember to always follow the safety rules and stay outside of the fence!



#### 3 Rules on a Construction Site



- 1. **NEVER** climb over, under, around, or through the fence.
- 2. If a ball or other object goes over the fence **DO NOT GO** after it.
- 3. If anyone breaks the rules TELL A TEACHER immediately.

#### Watching is fun, from a safe distance.



#### Fill in the vowels to name equipment.





Connect the Dots



Draw a line from each safety gear item to the correct place on the construction worker. Let's keep him safe.



## Can you find...

Gloves

Hard hat

Screw driver

Saw

Paint bucket

Measuring tape

Safety glasses

Shovel

Paint roller

Hammer

Wrench

Paint brush

Nails

Screw



# We hope you like what we built for you!









Use the color key to complete the Nabholz logo.

1=Black

2=Red

3=Gray

4=White