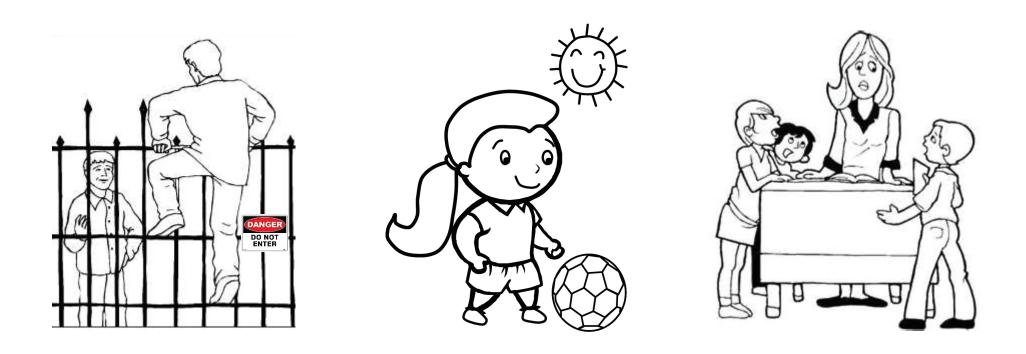

### SAFETY RIPORTI

Your new multi-purpose building will be a fun and fantastic place to learn and gather. But you can't come in until it is finished!

Remember to always follow the safety rules and stay outside of the fence!

#### 3 Rules on a Construction Site

- 1. **NEVER** climb over, under, around, or through the fence.
- 2. If a ball or other object goes over the fence **DO NOT GO** after it.
- 3. If anyone breaks the rules TELL A TEACHER immediately.

#### Watching is fun, from a safe distance.