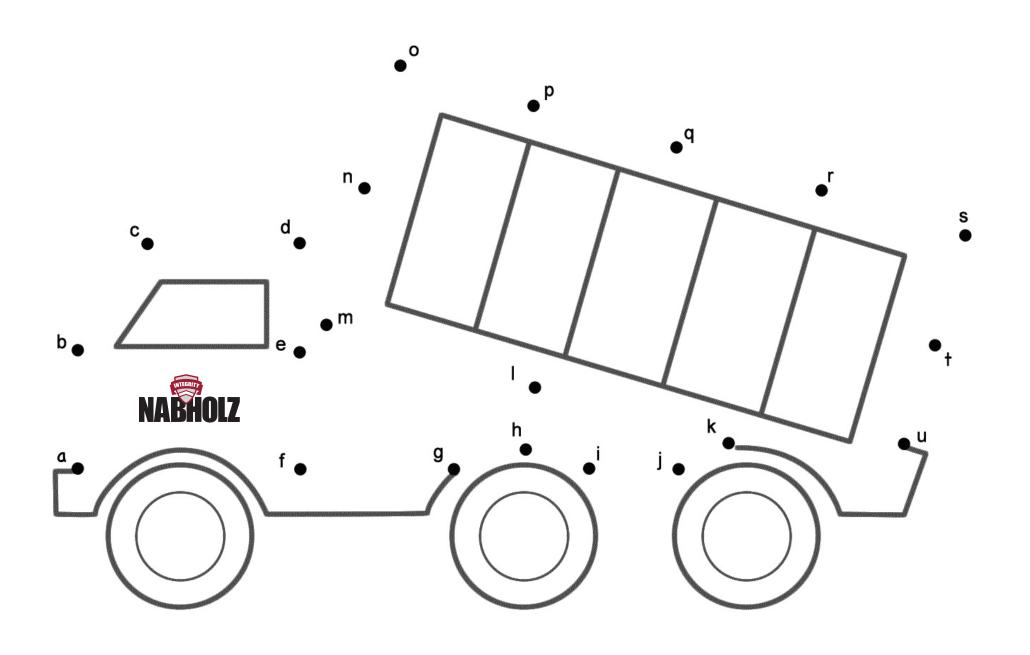

#### Fill in the vowels to name equipment.

Connect the Dots

Draw a line from each safety gear item to the correct place on the construction worker. Let's keep him safe.